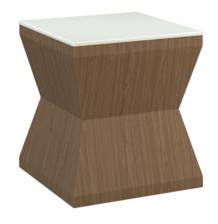

## Occasional Tables

The unique design of the Stresa Occasional Tables and the vertical grain detail make this collection a work of art. The Stresa collection includes end and coffee tables. The tables are available with a Kwalu fusion top or a solid surface top, which is optional.

Model: STRTBLA1 20W 20D 22H

## Features

**Durable Finish**Kwalu's proprietary finish doesn't have any of the drawbacks of wood. The finish is moisture impervious, easy to clean and

maintenance-free.

Corian®/ Hanex®/ Krion® Top Corian®/ Hanex®/ Krion® tops, .5" waterfall edged, are available.