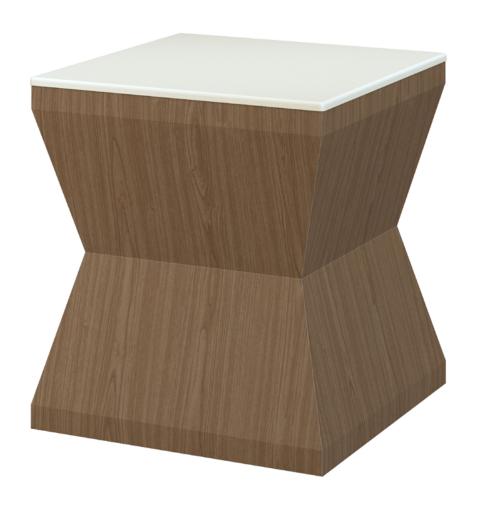

## Occasional Tables

The unique design of the Stresa Occasional Tables and the vertical grain detail make this collection a work of art. The Stresa collection includes end and coffee tables. The tables are available with a Kwalu fusion top or a solid surface top, which is optional.

Model: STRTBLA1 20W 20D 22H

## Features

**Durable Finish**Kwalu's proprietary finish doesn't have any of the drawbacks of wood. The finish is moisture impervious, easy to clean and

maintenance-free.

Corian®/ Hanex®/ Krion® Top Corian®/ Hanex®/ Krion® tops, .5" waterfall edged, are available.